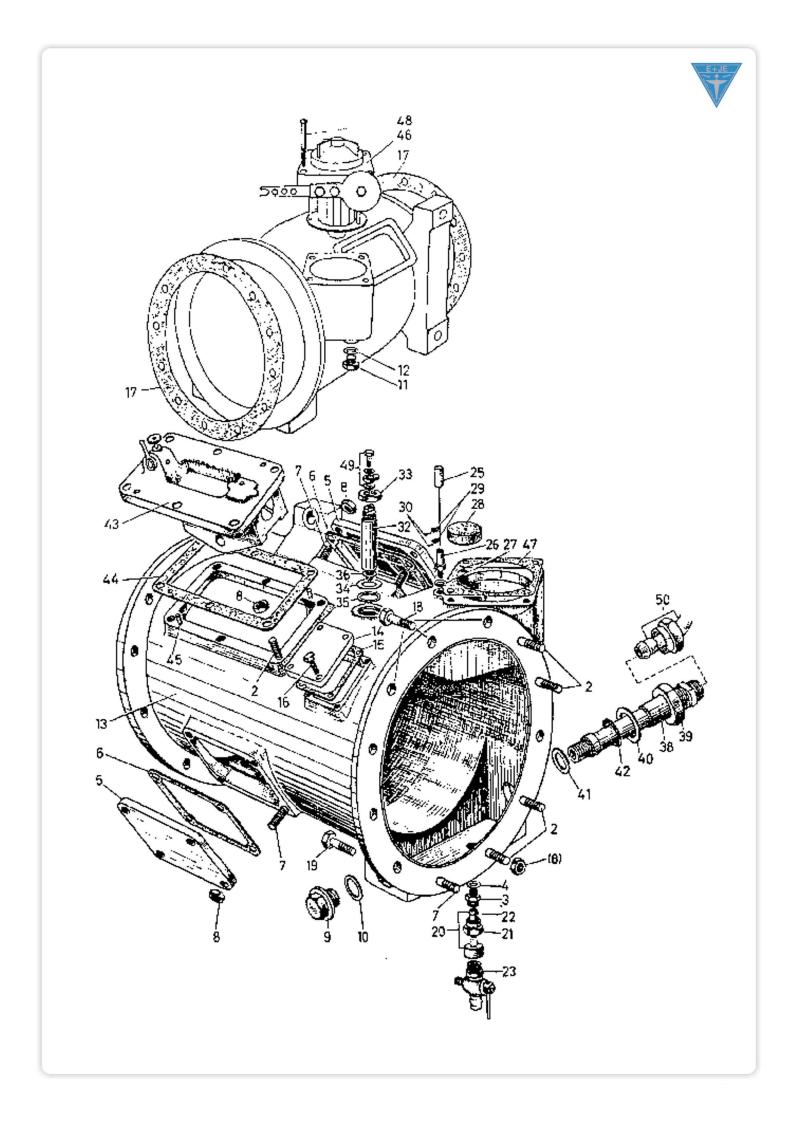

Intermediate Housing KS

| Item | Description                                      | NO.     |
|------|--------------------------------------------------|---------|
| 1*   | Intermediate Housing KS comlete                  | 3.10.30 |
| 2    | stud bolt M 12 X 26                              | 1.10.04 |
| 3    | screw adapter                                    | 3.10.07 |
| 4    | gasket ring A 24 X 30 (copper)                   | 3.10.08 |
| 5    | cover plate                                      | 3.10.12 |
| 6    | gasket                                           | 3.10.13 |
| 7    | stud bolt M 12 X 30 for 3.10.22                  | 4.10.10 |
| 8    | hexagon nut M 12                                 | 1.10.05 |
| 9    | screw plug                                       | 3.10.16 |
| 10   | gasket ring A 35 X 41 (copper)                   | 3.10.17 |
| 11   | screw plug                                       | 3.11.07 |
| 12   | gasket ring A 14 X 18 (copper)                   | 3.11.08 |
| 13   | intermediate housing with all stud bolts         | 3.10.22 |
| 14   | cover plate                                      | 3.10.23 |
| 15   | gasket                                           | 3.10.24 |
| 16   | hexagon screw M 8 X 20                           | 1.11.03 |
| 17   | housing gasket                                   | 3.10.02 |
| 18   | hexagon screw M 12 X 40                          | 3.10.05 |
| 19   | hexagon screw M 12 X 45                          | 3.10.19 |
| (8)  | hexagon nut M 12                                 | 1.10.05 |
| 20   | oli sump drain pipe complete with items.21 a. 22 | 3.10.20 |
| 21   | union nut M 16 X 1,5 for 3.10.20                 | 3.10.10 |
| 22   | union nipple 6 X 8 for 3.10.20                   | 3.10.11 |
| 23   | drain cock AM 14 X 1,5                           | 3.10.21 |
| 24*  | Oil Float Assembly                               | 3.11.00 |
| 25   | float needle with protecting cap                 | 3.11.01 |
| 26   | float needle guide                               | 3.11.02 |
| 27   | gasket ring                                      | 3.11.03 |
| 28   | cork float                                       | 3.11.04 |
| 29   | ring disk                                        | 3.11.05 |
| 30   | split pin 1 X 15                                 | 3.11.06 |
| 32   | lubricating oil connection piece                 | 1.16.01 |
| 33   | hexagon nut M 12 X 1,5                           | 1.16.02 |
| 34   | ring disk 21 X 35 X 3                            | 1.16.03 |
| 35   | rubber seal o-ring                               | 1.16.04 |
| 36   | gasket ring                                      | 1.16.06 |
| 37*  | Cooling Water Inletting complete                 | 3.13.10 |

## Intermediate Housing KS

## \* not illustrated

| Item | Description                                             | NO.      |
|------|---------------------------------------------------------|----------|
| 38   | cooling water iniert fitting                            | 3.13.11  |
| 39   | hexagon nut M 40 X 1,5                                  | 3.13.12  |
| 40   | ring disk                                               | 3.13.13  |
| 41   | gasket ring A 30 X 36 (copper)                          | 1.10.07  |
| 42   | rubber seal o-ring                                      | 5.14.14  |
| 43   | starting latch unit comlpete                            | 14.20.50 |
| 44   | gasket                                                  | 14.20.02 |
| 45   | cylindrical pin 6 X 20                                  | 14.20.05 |
| 46   | lubricating oil pump complete                           | 13.10.00 |
| 47   | gasket                                                  | 13.10.03 |
| 48   | countersunk screw M 6 X 50                              | 13.10.06 |
| 49   | lubricating oil pipe fittings see 13.00.00              |          |
| 50   | cooling water pipe from compressor stage 1 see 12.91.62 |          |
|      |                                                         |          |